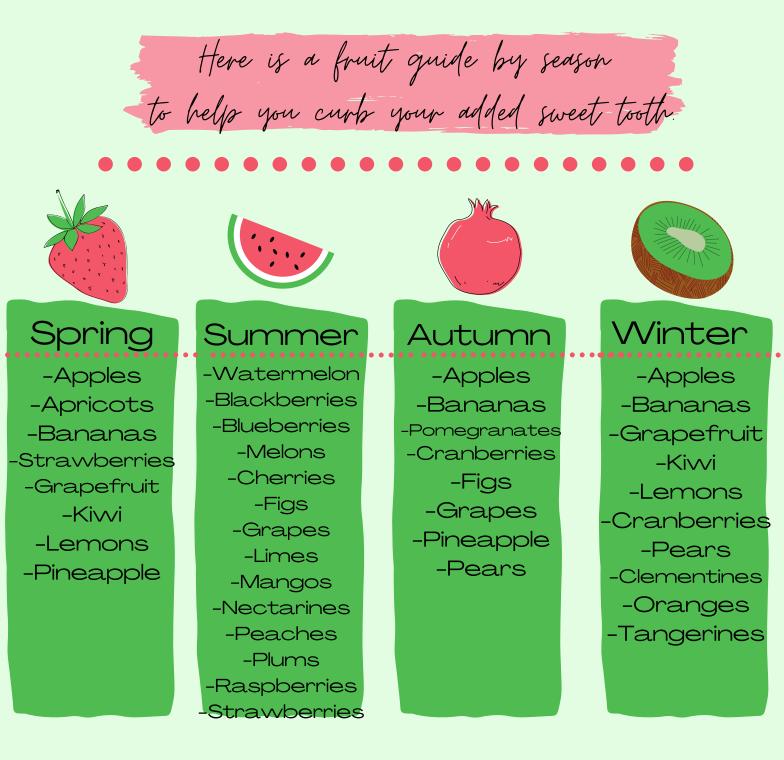

Goal Setter

- Natures Sweet

Guide

- Reward!

TheFyrmChicken



# Sweets Tracker

Use this sweet tracker and write down what you eat for sweets for four days.

After the four days add them up and divide by four. This will be your number for the next step.

Examples of Sweets:



TheF**y**rmChicken





#### Steps to reach that goal

#### Week 1

Every day this week eliminate 1 sweet treat under the number you came up with in the sweet tracker.

#### Week 2

Now this week eliminate two more sweet treats..so 3 less than the number you started

with.

Woohoo you are doing it! Good Work!

#### Week 3 & on

This is a big week! This week eliminate up to your ultimate goal. This could be tough but you can do it!

#### TheFyrmChicken

<u>www.thefarmchicken.com</u>



### Nature's Sweets Guide



TheFyrmChicken



# Reward Yourself



you did it!

If you made it to this page... Congratulations!! You have reached your goal.

A Reward 2 po