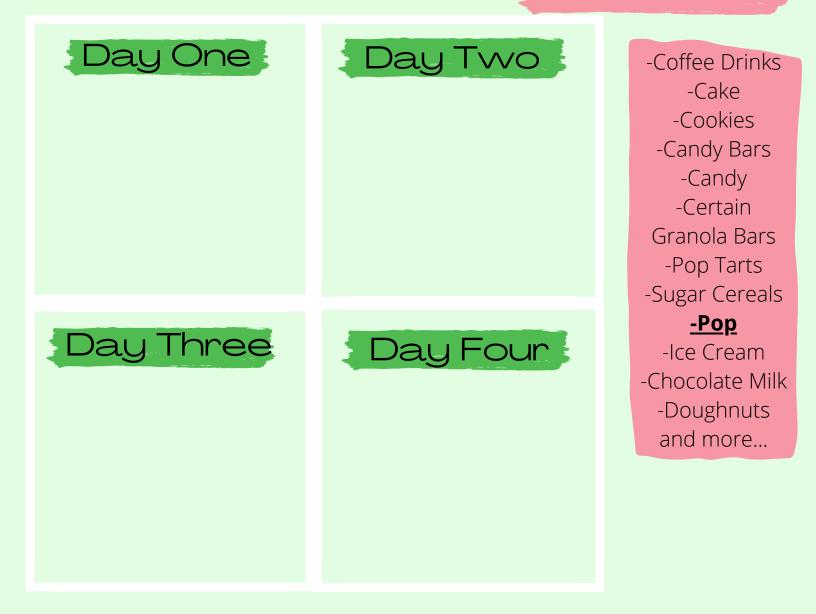

# Sweets Tracker

Use this sweet tracker and write down what you eat for sweets for four days.

After the four days add them up and divide by four. This will be your number for the next step.

Examples of Sweets: